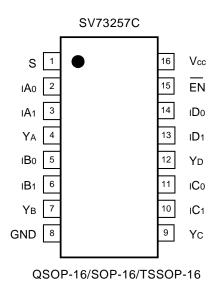

#### **Pin Connection**

#### **Pin Description**

| PIN                               | DESCRIPTION   |  |  |
|-----------------------------------|---------------|--|--|
| IA <sub>N -</sub> ID <sub>N</sub> | Data Inputs   |  |  |
| S                                 | Select inputs |  |  |
| L                                 | Enable        |  |  |
| $Y_A - Y_D$                       | Data outputs  |  |  |
| GND                               | Ground        |  |  |
| V <sub>cc</sub>                   | Power         |  |  |
| NC                                | No connect    |  |  |